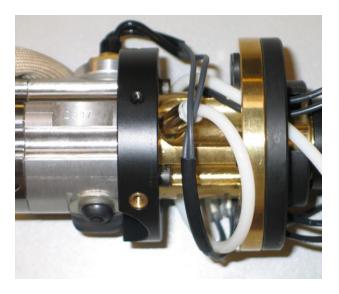

**Step #5:** Install air blast fitting (part # TR-2253) by hand and tighten using 2.5 mm Allen key.

Air blast fitting (part # TR-2253) shown above.

**NOTE:** 2.5 mm Allen key seats deep within air blast fitting.