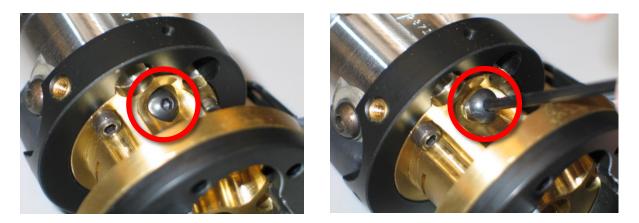

**Step #5:** Install air blast fitting (part # TR-2253) by hand and tighten using 2.5 mm Allen key.

Air blast fitting (part # TR-2253) shown above.

**NOTE:** 2.5 mm Allen key seats deep within air blast fitting.