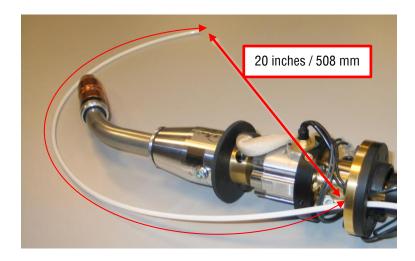

**Step #6:** Insert approximately 20" of air line tubing (part # TR-2252) into the gun body through the opening as shown below.

**Step #7:** Wrap the air line around the brass flange alongside the switch leads, and press fit into the air blast fitting.

**Step #8:** Reconnect ThruArm body to robot face.

**NOTE:** There is no robot shown. This was left out intentionally to increase visibility of the set up of the air line and the slack requirements.

**Step #9:** Reinstall the LSR unicable to the gun body.

Step #10: With excess air line, pull unused portion back out of the gun and make slack loop with excess.

**Step #11:** Close the ThruArm series gun body, making sure that the tubing and switch leads are not obstructing your ability to close the body around the internal components.