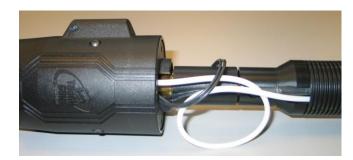

Step #10: With excess air line, pull unused portion back out of the gun and make slack loop with excess.

**Step #11:** Close the ThruArm series gun body, making sure that the tubing and switch leads are not obstructing your ability to close the body around the internal components.