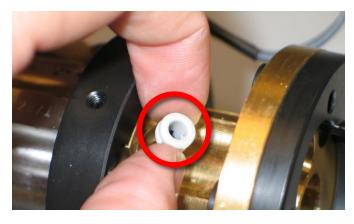

Step #1: Open ThruArm series gun body by removing (4) outer cover hex screws.

**Step #2:** Remove ThruArm series gun from robot face. **Step #3:** Separate LSR unicable from gun using the hex bolt.

**Step #4:** Identify air blast plug and remove.

**Step #8:** Reconnect ThruArm body to robot face.

**NOTE:** There is no robot shown. This was left out intentionally to increase visibility of the set up of the air line and the slack requirements.

**Step #9:** Reinstall the LSR unicable to the gun body.