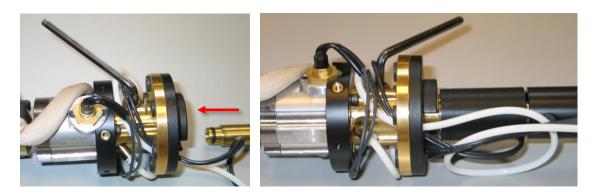

Step #1: Open ThruArm series gun body by removing (4) outer cover hex screws.

**Step #2:** Remove ThruArm series gun from robot face. **Step #3:** Separate LSR unicable from gun using the hex bolt.

**Step #4:** Identify air blast plug and remove.

**Step #5:** Install air blast fitting (part # TR-2253) by hand and tighten using 2.5 mm Allen key.

Air blast fitting (part # TR-2253) shown above.

**NOTE:** 2.5 mm Allen key seats deep within air blast fitting.