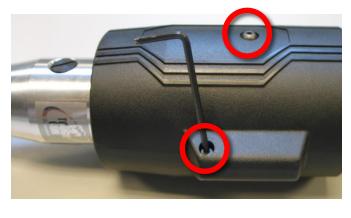

Step #1: Open ThruArm series gun body by removing (4) outer cover hex screws.

**Step #2:** Remove ThruArm series gun from robot face. **Step #3:** Separate LSR unicable from gun using the hex bolt.

**Step #4:** Identify air blast plug and remove.