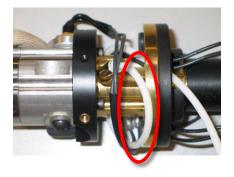

**Step #6:** Insert approximately 20" of air line tubing (part # TR-2252) into the gun body through the opening as shown below.

**Step #7:** Wrap the air line around the brass flange alongside the switch leads, and press fit into the air blast fitting.