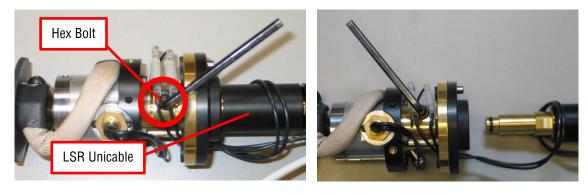

Step #1: Open ThruArm series gun body by removing (4) outer cover hex screws.

**Step #2:** Remove ThruArm series gun from robot face. **Step #3:** Separate LSR unicable from gun using the hex bolt.

**Step #4:** Identify air blast plug and remove.