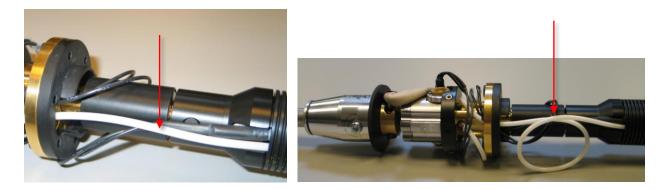

**Step #6:** Insert approximately 20" of air line tubing (part # TR-2252) into the gun body through the opening as shown below.

**Step #7:** Wrap the air line around the brass flange alongside the switch leads, and press fit into the air blast fitting.