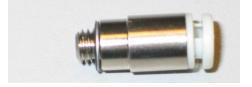

**Step #5:** Install air blast fitting (part # TR-2253) by hand and tighten using 2.5 mm Allen key.

Air blast fitting (part # TR-2253) shown above.

**NOTE:** 2.5 mm Allen key seats deep within air blast fitting.