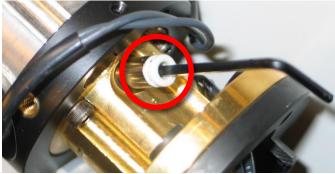

**Step #6:** Insert approximately 20" of air line tubing (part # TR-2252) into the gun body through the opening as shown below.

**Step #7:** Wrap the air line around the brass flange alongside the switch leads, and press fit into the air blast fitting.