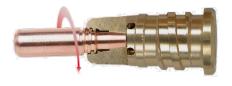

## Quik Tip<sup>™</sup> Series Consumables

are designed with a threaded taper lock between the contact tip and the gas diffuser that increases tip life by providing excellent heat transfer and electrical conductivity.

**Quik Tip Gas Diffusers** have positive nozzle stops to secure Quik Tip Contact Tips in a fixed position for superior repeatability and consistent, quality welds.

**Quik Tip Nozzles** are available in two styles — threaded or slip-on — with a variety of orifice diameters for optimal shielding gas coverage.

For superior repeatability and consistent, quality welds

Increases tip life by providing excellent heat transfer and electrical conductivity