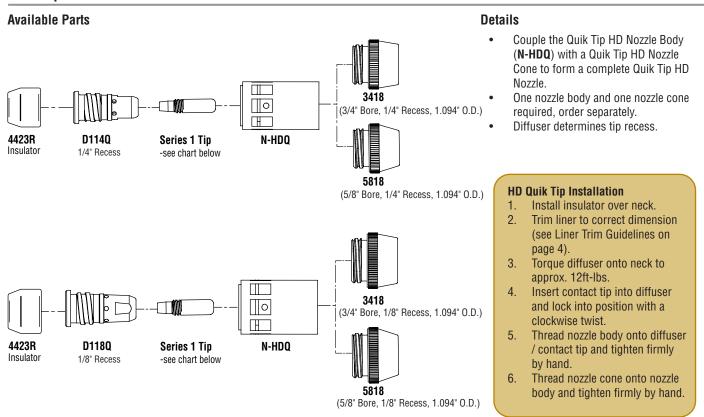

## Quik Tip HD Consumables

feature a removable nozzle cone that lowers downtime and consumable costs by allowing operators to replace only the cone,

the most frequently damaged part of the nozzle, without removing and replacing the entire nozzle. Contains an increased wall

thickness and insulating material to reduce the number of changeovers caused by heat degradation.

#### Quik Tip<sup>™</sup> HD Gas Diffusers and Nozzles

Diffusers and nozzle cones and bodies are available in packages of 10, insulators in packages of 5 and contact tips in packages of 25

#### Standard Installation

- 1. Install insulator over neck.
- 2. Trim liner to correct dimension (see Liner Trim Guidelines on page 4).
- 3. Torque diffuser onto neck to approx. 12ft-lbs.
- 4. Insert contact tip into diffuser.
- 5. Thread nozzle onto diffuser / contact tip and tighten firmly by hand.