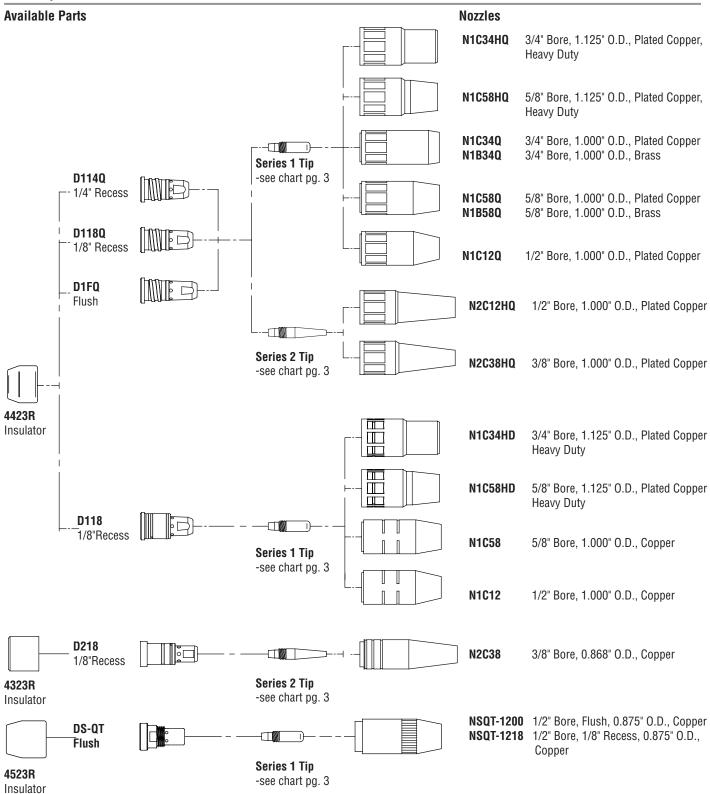

## Quik Tip<sup>™</sup> Gas Diffusers and Nozzles

## **Quik Tip Contact Tips**

Series 1 Contact Tips (0.310" O.D. unless otherwise noted)

| T1035 | 0.035" (0.9 mm)          |          |  |  |
|-------|--------------------------|----------|--|--|
| T1045 | <b>5</b> 0.045" (1.2 mm) |          |  |  |
| T1364 | 64 3/64" (1.2 mm)        |          |  |  |
| T1052 | 0.052"                   | (1.4 mm) |  |  |
| T1116 | 1/16"                    | (1.6 mm) |  |  |

#### Standard Installation

- 1. Install insulator over neck.
- 2. Trim liner to correct dimension (see Liner Trim Guidelines on page 4).
- 3. Torque diffuser onto neck to approx. 12ft-lbs.
- 4. Insert contact tip into diffuser.
- 5. Thread nozzle onto diffuser / contact tip and tighten firmly by hand.

# **Liner Trim Guidelines**

To know the optimal length to trim your liner simply find your diffuser part number from the list below and trim to the corresponding length.

| D114Q | 3/4" (14.3 mm) |
|-------|----------------|
| D118  | 3/4" (19.1 mm) |
| D1180 | 3/4" (19.1 mm) |

**D1FQ** 1" (22.2 mm) **D218** 1" (22.2 mm)