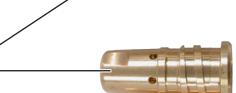

**Quik Tip Gas Diffusers** have positive nozzle stops to secure Quik Tip Contact Tips in a fixed position for superior repeatability and consistent, quality welds.

**Quik Tip Nozzles** are available in two styles — threaded or slip-on — with a variety of orifice diameters for optimal shielding gas coverage.

For superior repeatability and consistent, quality welds

Increases tip life by providing excellent heat transfer and electrical conductivity